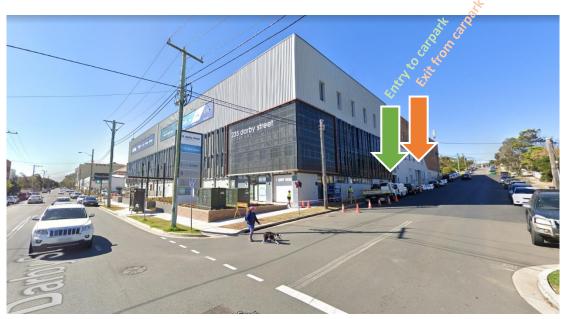

### Parking

There is parking around the building, and we have two Return To Play Medical dedicated spots inside the building. Access to the carpark is on Tooke Street (see green arrow in picture below).

When you enter the carpark you are on the first floor, and the exit to the carpark is on the second floor. Our dedicated carparks are on the second floor, at the opposite end of the building to the entry and exit.